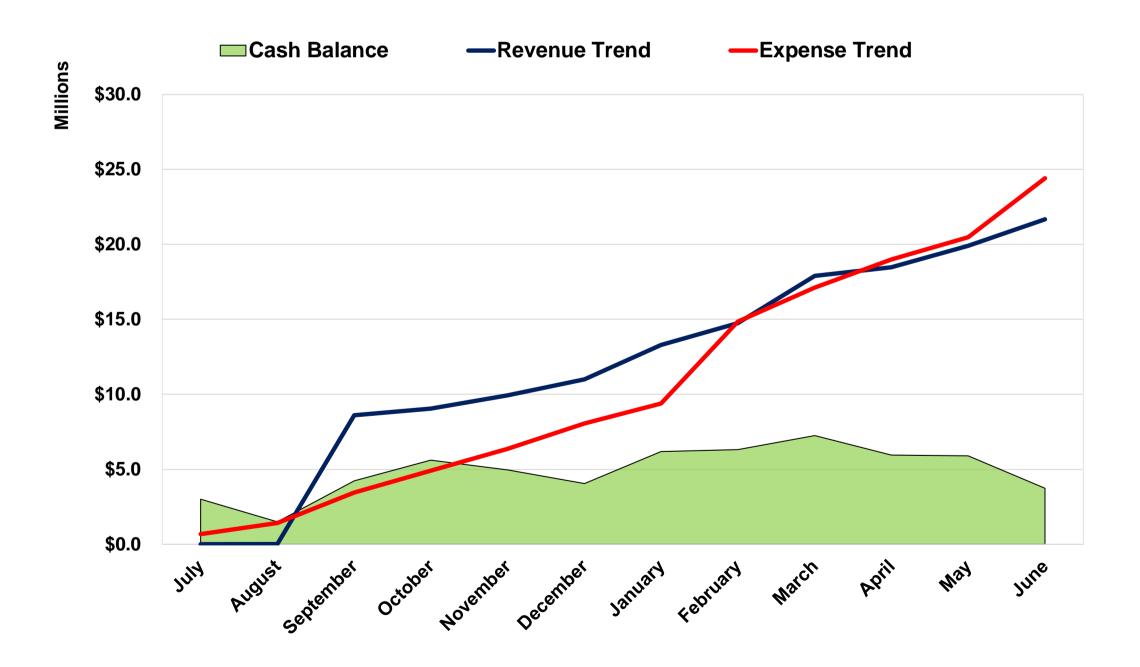

## 2023 Cash Flow Projection for the Bainbridge-Guilford School District

|                                                                                                      | July<br>Actual                               | August<br>Actual                              | September<br>Actual                           | October<br>Actual                              | November<br>Actual                            | December<br>Actual                          | January<br>Actual                              | February<br>Actual                             | March<br>Actual                                | April<br>Projected                             | May<br>Projected                              | June<br>Projected                               | Year to Date<br>Actual                                | Year End<br>Projected                                 |
|------------------------------------------------------------------------------------------------------|----------------------------------------------|-----------------------------------------------|-----------------------------------------------|------------------------------------------------|-----------------------------------------------|---------------------------------------------|------------------------------------------------|------------------------------------------------|------------------------------------------------|------------------------------------------------|-----------------------------------------------|-------------------------------------------------|-------------------------------------------------------|-------------------------------------------------------|
| Beginning Cash Balance                                                                               | \$3,629,946                                  | \$3,010,995                                   | \$1,507,515                                   | \$4,231,962                                    | \$5,623,304                                   | \$4,973,817                                 | \$4,060,340                                    | \$6,177,980                                    | \$6,315,236                                    | \$7,251,244                                    | \$5,955,386                                   | \$5,910,543                                     | \$3,629,946                                           | \$3,629,946                                           |
| Revenue                                                                                              |                                              |                                               |                                               |                                                |                                               |                                             |                                                |                                                |                                                |                                                |                                               |                                                 |                                                       |                                                       |
| Local                                                                                                | \$1,956                                      | \$5,516                                       | \$6,930,377                                   | \$134,236                                      | \$176,453                                     | \$130,930                                   | \$23,887                                       | \$55,351                                       | \$64,354                                       | \$2 <i>4</i> ,355                              | \$21,183                                      | \$9,575                                         | \$7,523,062                                           | \$7,578,175                                           |
| State                                                                                                | 1,026                                        | 685                                           | 1,656,344                                     | 303,837                                        | 728,411                                       | 921,877                                     | 2,265,570                                      | 1,409,195                                      | 3,074,286                                      | 556,993                                        | 1,417,113                                     | 1,745,644                                       | \$10,361,231                                          | 14,080,981                                            |
| Federal                                                                                              | 1,026                                        | 685                                           | 497                                           | 254                                            | 529                                           | 787                                         | 3,081                                          | 0                                              | 5,166                                          | 1,354                                          | 1,544                                         | 1,166                                           | \$12,024                                              | 16,088                                                |
| Other                                                                                                | 0                                            | 0                                             | 0                                             | 0                                              | 0                                             | 0                                           | 0                                              | 0                                              | . 0                                            | 0                                              | 0                                             | 0                                               | \$0                                                   | 0                                                     |
| Total Revenue                                                                                        | \$4,007                                      | \$6,885                                       | \$8,587,218                                   | \$438,328                                      | \$905,393                                     | \$1,053,595                                 | \$2,292,538                                    | \$1,464,547                                    | \$3,143,806                                    | \$582,702                                      | \$1,439,840                                   | \$1,756,385                                     | \$17,896,317                                          | \$21,675,244                                          |
| Expenditures Salaries Benefits Equipment and Capital Outlay Contractual, Supplies and Other Supplies | \$143,076<br>499,109<br>3,086<br>33,013<br>0 | \$160,559<br>336,407<br>1,190<br>146,084<br>0 | \$718,393<br>741,488<br>9,582<br>480,958<br>0 | \$627,167<br>407,309<br>10,439<br>429,413<br>0 | \$673,159<br>368,719<br>3,517<br>390,070<br>0 | \$637,916<br>270,798<br>295<br>375,891<br>0 | \$610,396<br>267,705<br>57,532<br>390,375<br>0 | \$638,261<br>319,811<br>15,700<br>484,663<br>0 | \$960,922<br>653,151<br>10,978<br>489,400<br>0 | \$824,344<br>539,194<br>16,524<br>498,498<br>0 | \$681,920<br>340,866<br>8,985<br>450,158<br>0 | \$1,331,661<br>722,429<br>8,947<br>452,981<br>0 | \$5,169,848<br>3,864,496<br>112,319<br>3,219,867<br>0 | \$8,007,772<br>5,466,986<br>146,776<br>4,621,504<br>0 |
| Debt Service Principal                                                                               | 0                                            | 0                                             | 0                                             | 0                                              | 0                                             | 0                                           | 0                                              | 0                                              | 0                                              | 0                                              | 0                                             | 0                                               | 0                                                     | 0                                                     |
| Debt Service Interest                                                                                | 0                                            | 0                                             | 0                                             | 0                                              | 0                                             | 0                                           | 0                                              | 0                                              | 0                                              | 0                                              | 0                                             | 0                                               | 0                                                     | 0                                                     |
| Interfund Transfers                                                                                  | 0                                            | 100,000                                       | 71,672                                        | 0                                              | 0                                             | 428,608                                     | 0                                              | 4,000,000                                      | 142,698                                        | 0                                              | 2,753                                         | 1,425,615                                       | 4,742,979                                             | 6,171,346                                             |
| Total Expenditures                                                                                   | \$678,285                                    | \$744,240                                     | \$2,022,093                                   | \$1,474,327                                    | \$1,435,465                                   | \$1,713,507                                 | \$1,326,007                                    | \$5,458,434                                    | \$2,257,149                                    | \$1,878,560                                    | \$1,484,683                                   | \$3,941,633                                     | \$17,109,509                                          | \$24,414,384                                          |
| Cash Flow Summary                                                                                    | 4.007                                        | C 005                                         | 0.507.040                                     | 420,220                                        | 005 202                                       | 4.052.505                                   | 2 202 520                                      | 4 464 547                                      | 2 4 42 000                                     | 500 700                                        | 4 420 040                                     | 1 750 205                                       | 47,000,047                                            | 04 675 044                                            |
| Revenues (Cash In) Expenditures (Cash Out)                                                           | 4,007                                        | 6,885<br>744,240                              | 8,587,218                                     | 438,328<br>1,474,327                           | 905,393                                       | 1,053,595                                   | 2,292,538                                      | 1,464,547                                      | 3,143,806                                      | 582,702<br>1,879,560                           | 1,439,840                                     | 1,756,385                                       | 17,896,317                                            | 21,675,244                                            |
| Adjustments                                                                                          | 678,285<br>55,327                            | (766,125)                                     | 2,022,093<br>(3,840,678)                      | 1,474,327<br>2,427,341                         | 1,435,465<br>(119,415)                        | 1,713,507<br>(253,565)                      | 1,326,007<br>1,151,109                         | 5,458,434<br>4,131,143                         | 2,257,149<br>49,351                            | 1,878,560                                      | 1,484,683                                     | 3,941,633                                       | 17,109,509<br>2,834,490                               | 24,414,384                                            |
| Net Cash Flow                                                                                        | (\$618,951)                                  | <b>(\$1,503,480)</b>                          | \$2,724,447                                   | \$1,391,342                                    | (\$649,487)                                   | (\$913,477)                                 | \$2,117,640                                    | \$137,256                                      | \$936,008                                      | (\$1,295,858)                                  | (\$44,842)                                    | (\$2,185,247)                                   | \$3,621,298                                           | (\$2,739,140)                                         |
| Net Gasii i low                                                                                      | (ψο 10,331)                                  | (ψ1,000,400)                                  | ΨΖ,1 ΖΤ,ΤΤ1                                   | Ψ1,001,042                                     | (ψυτυ,τυτ)                                    | (₩313,411)                                  | ΨΣ, 117,040                                    | Ψ137,230                                       | ψ330,000                                       | (ψ1,230,000)                                   | (ψττ,υτΖ)                                     | (ΨΣ, 100,Σ+1)                                   | Ψ3,021,230                                            | (ΨΣ,1 00,1 40)                                        |
| Ending Cash Balance                                                                                  | \$3,010,995                                  | \$1,507,515                                   | \$4,231,962                                   | \$5,623,304                                    | \$4,973,817                                   | \$4,060,340                                 | \$6,177,980                                    | \$6,315,236                                    | \$7,251,244                                    | \$5,955,386                                    | \$5,910,543                                   | \$3,725,296                                     | \$7,251,244                                           | \$3,725,296                                           |