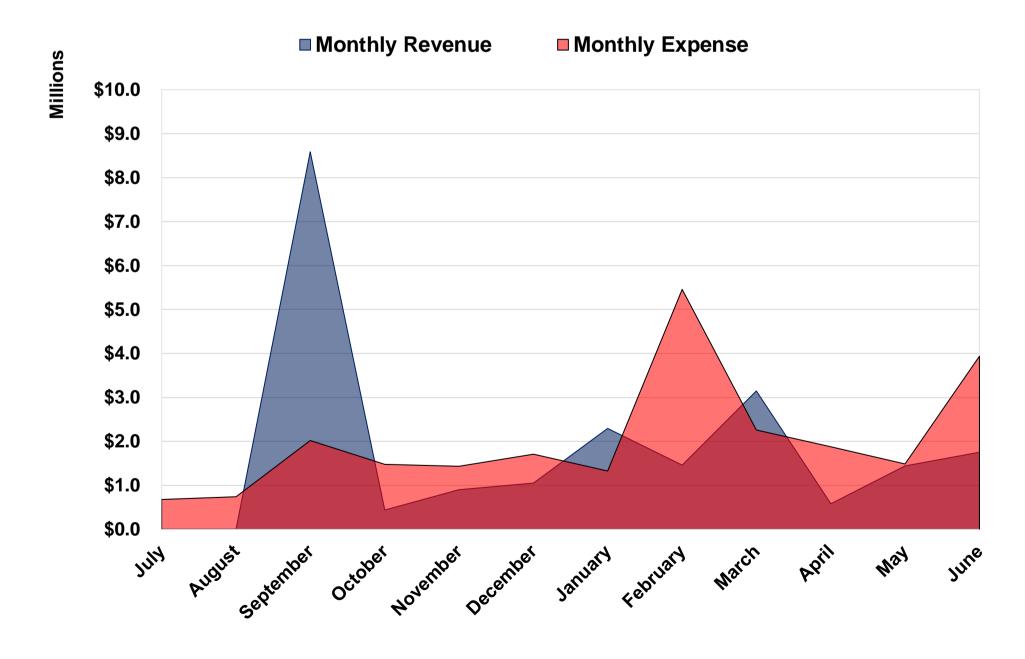

## 2023 Cash Flow Projection for the Bainbridge-Guilford School District

|                                                                                                      | July<br>Actual                               | August<br>Actual                              | September<br>Actual                           | October<br>Actual                              | November<br>Actual                            | December<br>Actual                          | January<br>Actual                              | February<br>Actual                             | March<br>Actual                                | April<br>Projected                             | May<br>Projected                              | June<br>Projected                               | Year to Date<br>Actual                                | Year End<br>Projected                                 |
|------------------------------------------------------------------------------------------------------|----------------------------------------------|-----------------------------------------------|-----------------------------------------------|------------------------------------------------|-----------------------------------------------|---------------------------------------------|------------------------------------------------|------------------------------------------------|------------------------------------------------|------------------------------------------------|-----------------------------------------------|-------------------------------------------------|-------------------------------------------------------|-------------------------------------------------------|
| Beginning Cash Balance                                                                               | \$3,629,946                                  | \$3,010,995                                   | \$1,507,515                                   | \$4,231,962                                    | \$5,623,304                                   | \$4,973,817                                 | \$4,060,340                                    | \$6,177,980                                    | \$6,315,236                                    | \$7,251,244                                    | \$5,955,386                                   | \$5,910,543                                     | \$3,629,946                                           | \$3,629,946                                           |
| Revenue                                                                                              |                                              |                                               |                                               |                                                |                                               |                                             |                                                |                                                |                                                |                                                |                                               |                                                 |                                                       |                                                       |
| Local                                                                                                | \$1,956                                      | \$5,516                                       | \$6,930,377                                   | \$134,236                                      | \$176,453                                     | \$130,930                                   | \$23,887                                       | \$55,351                                       | \$64,354                                       | \$2 <i>4</i> ,355                              | \$21,183                                      | \$9,575                                         | \$7,523,062                                           | \$7,578,175                                           |
| State                                                                                                | 1,026                                        | 685                                           | 1,656,344                                     | 303,837                                        | 728,411                                       | 921,877                                     | 2,265,570                                      | 1,409,195                                      | 3,074,286                                      | 556,993                                        | 1,417,113                                     | 1,745,644                                       | \$10,361,231                                          | 14,080,981                                            |
| Federal                                                                                              | 1,026                                        | 685                                           | 497                                           | 254                                            | 529                                           | 787                                         | 3,081                                          | 0                                              | 5,166                                          | 1,354                                          | 1,544                                         | 1,166                                           | \$12,024                                              | 16,088                                                |
| Other                                                                                                | 0                                            | 0                                             | 0                                             | 0                                              | 0                                             | 0                                           | 0                                              | 0                                              | . 0                                            | 0                                              | 0                                             | 0                                               | \$0                                                   | 0                                                     |
| Total Revenue                                                                                        | \$4,007                                      | \$6,885                                       | \$8,587,218                                   | \$438,328                                      | \$905,393                                     | \$1,053,595                                 | \$2,292,538                                    | \$1,464,547                                    | \$3,143,806                                    | \$582,702                                      | \$1,439,840                                   | \$1,756,385                                     | \$17,896,317                                          | \$21,675,244                                          |
| Expenditures Salaries Benefits Equipment and Capital Outlay Contractual, Supplies and Other Supplies | \$143,076<br>499,109<br>3,086<br>33,013<br>0 | \$160,559<br>336,407<br>1,190<br>146,084<br>0 | \$718,393<br>741,488<br>9,582<br>480,958<br>0 | \$627,167<br>407,309<br>10,439<br>429,413<br>0 | \$673,159<br>368,719<br>3,517<br>390,070<br>0 | \$637,916<br>270,798<br>295<br>375,891<br>0 | \$610,396<br>267,705<br>57,532<br>390,375<br>0 | \$638,261<br>319,811<br>15,700<br>484,663<br>0 | \$960,922<br>653,151<br>10,978<br>489,400<br>0 | \$824,344<br>539,194<br>16,524<br>498,498<br>0 | \$681,920<br>340,866<br>8,985<br>450,158<br>0 | \$1,331,661<br>722,429<br>8,947<br>452,981<br>0 | \$5,169,848<br>3,864,496<br>112,319<br>3,219,867<br>0 | \$8,007,772<br>5,466,986<br>146,776<br>4,621,504<br>0 |
| Debt Service Principal                                                                               | 0                                            | 0                                             | 0                                             | 0                                              | 0                                             | 0                                           | 0                                              | 0                                              | 0                                              | 0                                              | 0                                             | 0                                               | 0                                                     | 0                                                     |
| Debt Service Interest                                                                                | 0                                            | 0                                             | 0                                             | 0                                              | 0                                             | 0                                           | 0                                              | 0                                              | 0                                              | 0                                              | 0                                             | 0                                               | 0                                                     | 0                                                     |
| Interfund Transfers                                                                                  | 0                                            | 100,000                                       | 71,672                                        | 0                                              | 0                                             | 428,608                                     | 0                                              | 4,000,000                                      | 142,698                                        | 0                                              | 2,753                                         | 1,425,615                                       | 4,742,979                                             | 6,171,346                                             |
| Total Expenditures                                                                                   | \$678,285                                    | \$744,240                                     | \$2,022,093                                   | \$1,474,327                                    | \$1,435,465                                   | \$1,713,507                                 | \$1,326,007                                    | \$5,458,434                                    | \$2,257,149                                    | \$1,878,560                                    | \$1,484,683                                   | \$3,941,633                                     | \$17,109,509                                          | \$24,414,384                                          |
| Cash Flow Summary                                                                                    | 4.007                                        | C 005                                         | 0.507.040                                     | 420,220                                        | 005 202                                       | 4.052.505                                   | 2 202 520                                      | 4 464 547                                      | 2 4 42 000                                     | 500 700                                        | 4 420 040                                     | 1 750 205                                       | 47,000,047                                            | 04 675 044                                            |
| Revenues (Cash In) Expenditures (Cash Out)                                                           | 4,007                                        | 6,885<br>744,240                              | 8,587,218                                     | 438,328<br>1,474,327                           | 905,393                                       | 1,053,595                                   | 2,292,538                                      | 1,464,547                                      | 3,143,806                                      | 582,702<br>1,879,560                           | 1,439,840                                     | 1,756,385                                       | 17,896,317                                            | 21,675,244                                            |
| Adjustments                                                                                          | 678,285<br>55,327                            | (766,125)                                     | 2,022,093<br>(3,840,678)                      | 1,474,327<br>2,427,341                         | 1,435,465<br>(119,415)                        | 1,713,507<br>(253,565)                      | 1,326,007<br>1,151,109                         | 5,458,434<br>4,131,143                         | 2,257,149<br>49,351                            | 1,878,560                                      | 1,484,683                                     | 3,941,633                                       | 17,109,509<br>2,834,490                               | 24,414,384                                            |
| Net Cash Flow                                                                                        | (\$618,951)                                  | <b>(\$1,503,480)</b>                          | \$2,724,447                                   | \$1,391,342                                    | (\$649,487)                                   | (\$913,477)                                 | \$2,117,640                                    | \$137,256                                      | \$936,008                                      | (\$1,295,858)                                  | (\$44,842)                                    | (\$2,185,247)                                   | \$3,621,298                                           | (\$2,739,140)                                         |
| Net Gasii i low                                                                                      | (ψο 10,331)                                  | (ψ1,000,400)                                  | ΨΖ,1 ΖΤ,ΤΤ1                                   | Ψ1,001,042                                     | (ψυτυ,τυτ)                                    | (₩313,411)                                  | ΨΣ, 117,040                                    | Ψ137,230                                       | ψ330,000                                       | (ψ1,230,000)                                   | (ψττ,υτΖ)                                     | (ΨΣ, 100,Σ+1)                                   | Ψ3,021,230                                            | (ΨΣ,1 00,1 40)                                        |
| Ending Cash Balance                                                                                  | \$3,010,995                                  | \$1,507,515                                   | \$4,231,962                                   | \$5,623,304                                    | \$4,973,817                                   | \$4,060,340                                 | \$6,177,980                                    | \$6,315,236                                    | \$7,251,244                                    | \$5,955,386                                    | \$5,910,543                                   | \$3,725,296                                     | \$7,251,244                                           | \$3,725,296                                           |